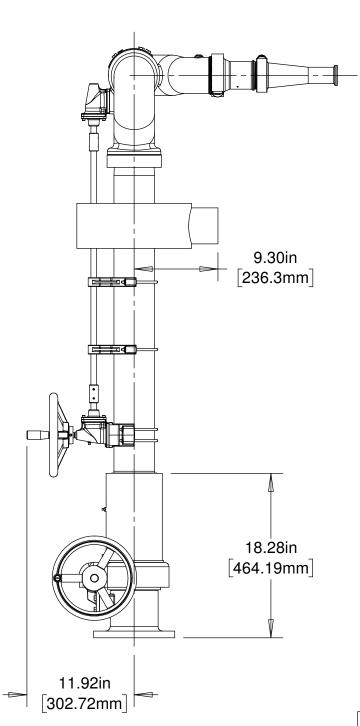

8394-02 RC (08394061) DIM PAGE 4 OF 5 11/27/2018

(08394061) DIM SIDE VIEW DIMENSIONAL