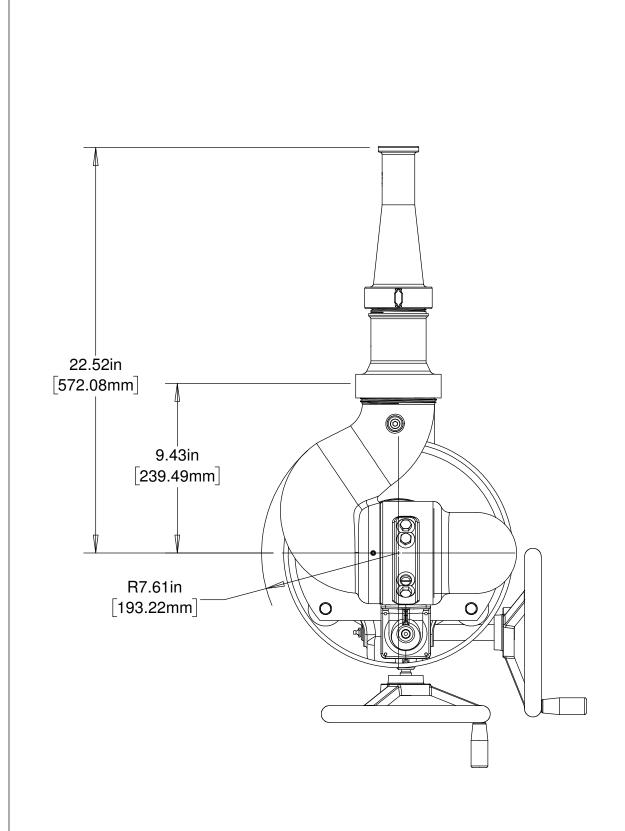

PROPRIETARY TO ELKHART BRASS MFG CO., INC. NID MAY NOT BE USED TO PRODUCE ANY PARTS ASSEMBLIES OR PRODUCTS DESCRIBED HEREIN WITHOUT EXPRESS WRITTEN PERMISSION

8394-02 RC (08394061) DIM PAGE 1 OF 5 11/27/2018

BASE DIMENSIONAL

THIS DRAWING CONTAINS INFORMATION THAT IS PROPRIETARY TO EL KHART BRASS MFG CO., INC. AND MAY NOT BE USED TO PRODUCE ANY PARTS, ASSEMBLIES OR PRODUCTS DESCRIBED HEREIN WITHOUT EXPRESS WRITTEN PERMISSION