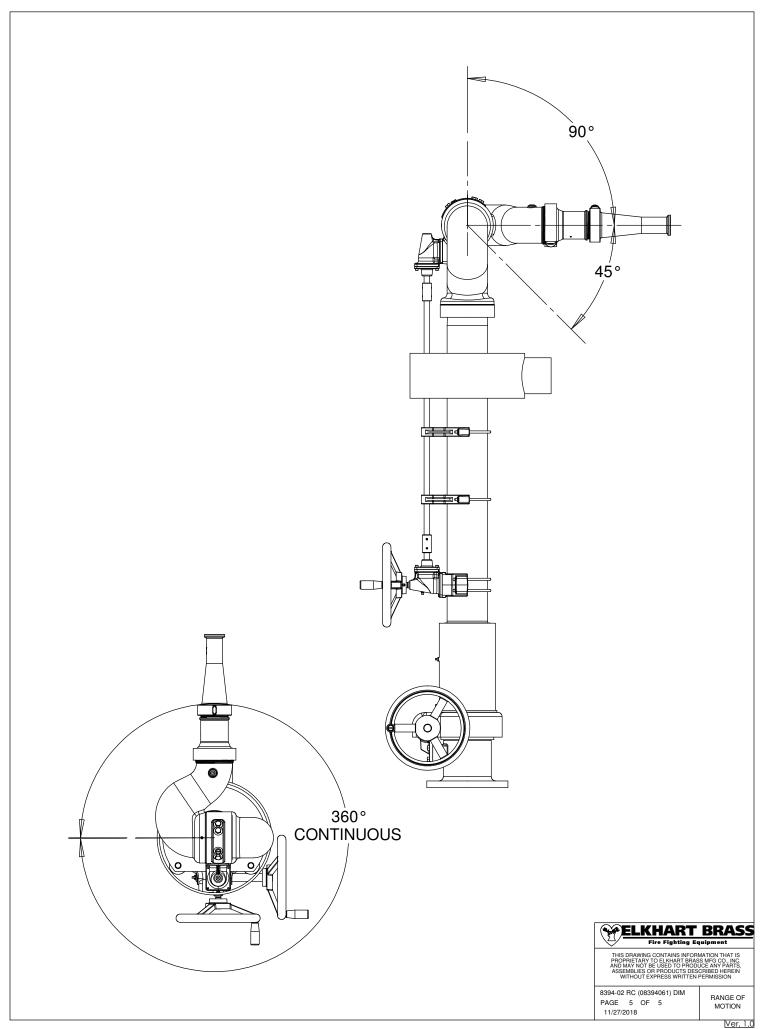

8394-02 RC (08394061) DIM PAGE 4 OF 5 11/27/2018

(08394061) DIM SIDE VIEW DIMENSIONAL