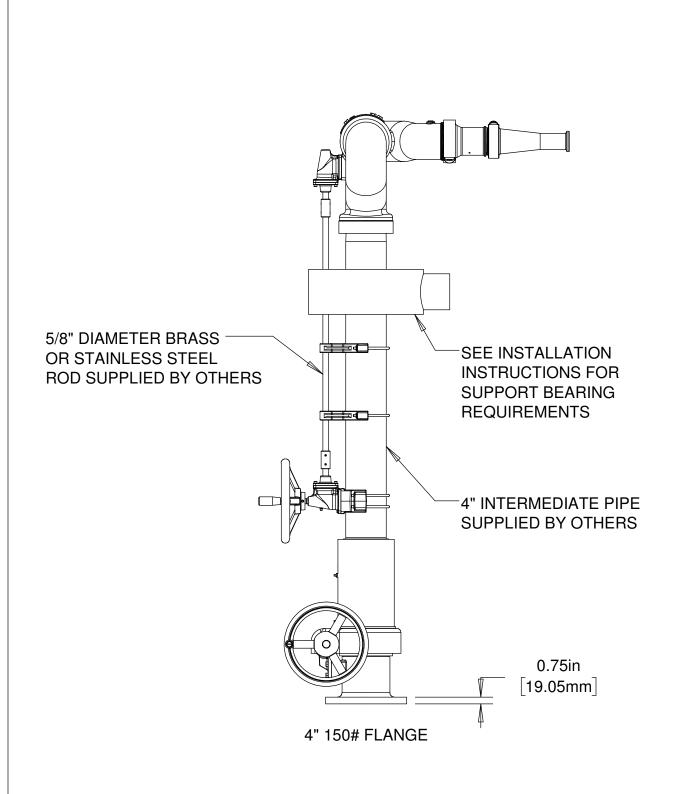

PROPRIETARY TO ELKHART BRASS MFG CO., INC. NID MAY NOT BE USED TO PRODUCE ANY PARTS ASSEMBLIES OR PRODUCTS DESCRIBED HEREIN WITHOUT EXPRESS WRITTEN PERMISSION

8394-02 RC (08394061) DIM PAGE 1 OF 5 11/27/2018

BASE DIMENSIONAL

THIS DRAWING CONTAINS INFORMATION THAT IS PROPRIETARY TO EL KHART BRASS MFG CO., INC. AND MAY NOT BE USED TO PRODUCE ANY PARTS, ASSEMBLIES OR PRODUCTS DESCRIBED HEREIN WITHOUT EXPRESS WRITTEN PERMISSION