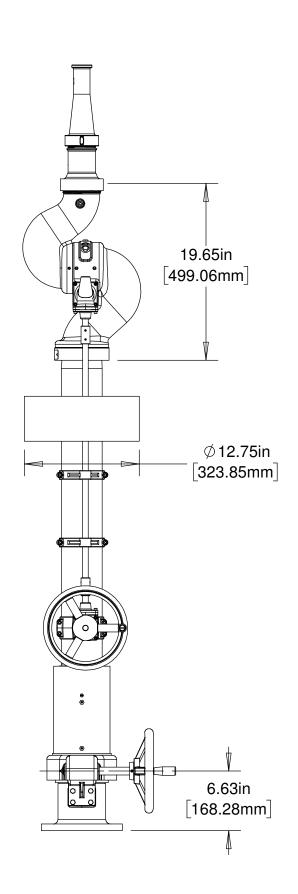

8394-02 RC (08394061) DIM PAGE 2 OF 5 11/27/2018

BACK VIEW DIMENSIONAL

THIS DRAWING CONTAINS INFORMATION THAT IS PROPRIETARY TO ELKHART BRASS MFG CO. INC. AND MAY NOT BE USED TO PRODUCE ANY PARTS, ASSEMBLIES OR PRODUCTS DESCRIBED HEREIN WITHOUT EXPRESS WRITTEN PERMISSION

8394-02 RC (08394061) DIM PAGE 3 OF 5 11/27/2018

TOP VIEW DIMENSIONAL

THIS DRAWING CONTAINS INFORMATION THAT IS PROPRIETARY TO ELKHART BRASS MFG CO. INC. AND MAY NOT BE USED TO PRODUCE ANY PARTS, ASSEMBLIES OR PRODUCTS DESCRIBED HEREIN WITHOUT EXPRESS WRITTEN PERMISSION

8394-02 RC (08394061) DIM PAGE 4 OF 5 11/27/2018

(08394061) DIM SIDE VIEW DIMENSIONAL